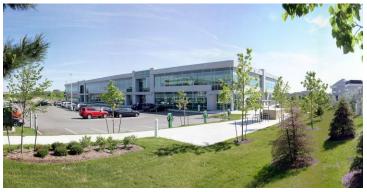

175 Galaxy Blvd (Phase 1)

| LANDLORD                     | Gottardo Galaxy Inc.                                                                      |
|------------------------------|-------------------------------------------------------------------------------------------|
| PROPERTY MANAGEMENT          | Gottardo Property Management Inc.                                                         |
| BUILDING ARCHITECT           | Pearce McCluskey Architects                                                               |
| COMPLETION                   | June 2015                                                                                 |
| CONFIGURATION                | Two-Storey Office                                                                         |
| BUILDING SIZE                | 68,200 SF                                                                                 |
| GROSS UP FACTOR              | 1% - Ground Floor, 1% - Second Floor (single tenant)                                      |
| ELEVATORS                    | 2                                                                                         |
| PARKING                      | 3.7 per 1,000 sf Leased                                                                   |
| BUILDING ACCESS              | 24-hour access/7 days a week                                                              |
| SECURITY                     | After hours FOB access system                                                             |
| PRICING                      | Base (net) \$19.75 psf per annum Taxes + Operating Costs \$9.95 psf (2015 est.) per annum |
| UTILITIES                    | In-suite Hydro additional                                                                 |
| TENANT IMPROVEMENT ALLOWANCE | \$50.00 psf                                                                               |
| GREEN INITIATIVES            | Seeking LEED Silver Certification, Green Roof Design                                      |

# GALAXY AIRPORT CENTRE

Overlooking Mimico Creek and Royal Woodbine Golf Club, Galaxy Airport Centre is situated only minutes from Toronto Pearson International Airport and all major 400 series highways.

# GALAXY AIRPORT CENTRE 165 Galaxy Blvd, Toronto

Galaxy Airport Centre is strategically located in an uncongested node minutes from Toronto Pearson International Airport. There is immediate access to Highways 401W and 427S blocks away from the building. The other 400 highways can readily accessed via Airport Road or Dixon Road. Additionally, Highway 27 is located directly to the east.