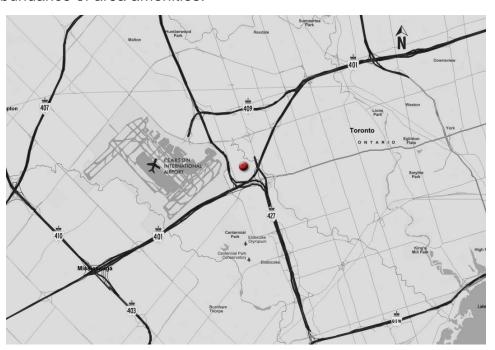

# GALAXY AIRPORT CENTRE

Overlooking Mimico Creek and Royal Woodbine Golf Club, Galaxy Airport Centre is situated only minutes from Toronto Pearson International Airport and all major 400 series highways.

# GALAXY AIRPORT CENTRE 165 Galaxy Blvd, Toronto

Galaxy Airport Centre is strategically located in an uncongested node minutes from Toronto Pearson International Airport. There is immediate access to Highways 401W and 427S blocks away from the building. The other 400 highways can readily accessed via Airport Road or Dixon Road. Additionally, Highway 27 is located directly to the east.