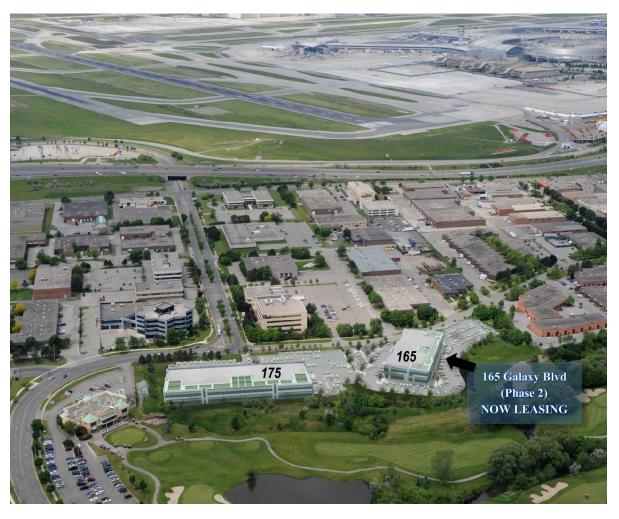

# GALAXY AIRPORT CENTRE

Overlooking Mimico Creek and Royal Woodbine Golf Club, Galaxy Airport Centre is situated only minutes from Toronto Pearson International Airport and all major 400 series highways.

# GALAXY AIRPORT CENTRE 165 Galaxy Blvd, Toronto

Galaxy Airport Centre is strategically located in an uncongested node minutes from Toronto Pearson International Airport. There is immediate access to Highways 401W and 427S blocks away from the building. The other 400 highways can readily accessed via Airport Road or Dixon Road. Additionally, Highway 27 is located directly to the east.