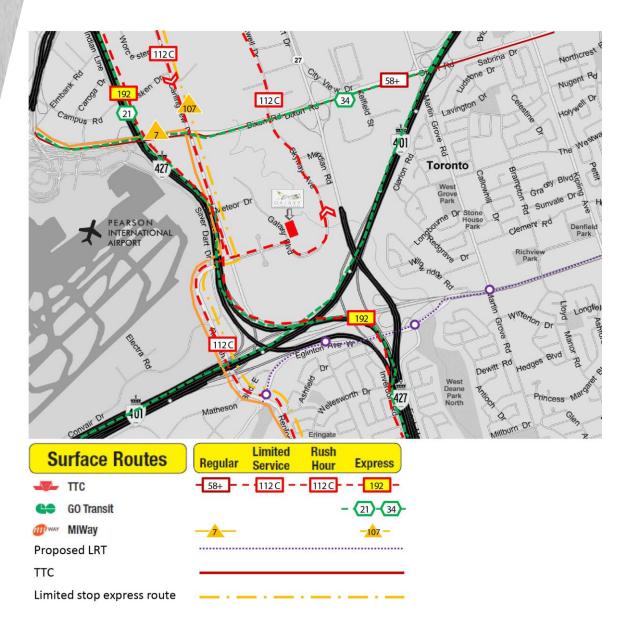

# Transit

# NEW PRIME 2-STOREY OFFICE (Phase 2) GALAXY AIRPORT CENTRE 165 Galaxy Blvd, Toronto

| Start and End Point | Starts at Kipling Station and goes to Disco Road |
|---------------------|--------------------------------------------------|
| Timing              | 5:30 am to 1:00 am                               |
| Frequency           | 15 Minutes                                       |

| Start and End Point | Starts at Westwood Mall and goes to Square<br>One (Northbound limited stop express route) |
|---------------------|-------------------------------------------------------------------------------------------|
| Timing              | 5:30 am to 7:05 pm                                                                        |
| Frequency           | 15 Minutes from 5:30-8:45 am   3:05-7:05 pm                                               |

| Start and End Point | Starts at Square One and goes to Westwood Mall (Southbound) |
|---------------------|-------------------------------------------------------------|
| Timing              | 5:30 am to 7:50 pm                                          |
| Frequency           | 15 Minutes from 5:30-8:45 am   2:45-7:45 pm                 |

| Start and End Point | Starts at Westwood Mall and goes to Square<br>One (Northbound limited stop express route) |
|---------------------|-------------------------------------------------------------------------------------------|
| Timing              | 6:30 am to 1:10 am                                                                        |
| Frequency           | 30 Minutes                                                                                |

| Start and End Point | Starts at Square One and goes to Westwood Mall (Southbound) |
|---------------------|-------------------------------------------------------------|
| Timing              | 6:30 am to 1:15 am                                          |
| Frequency           | 30 Minutes                                                  |