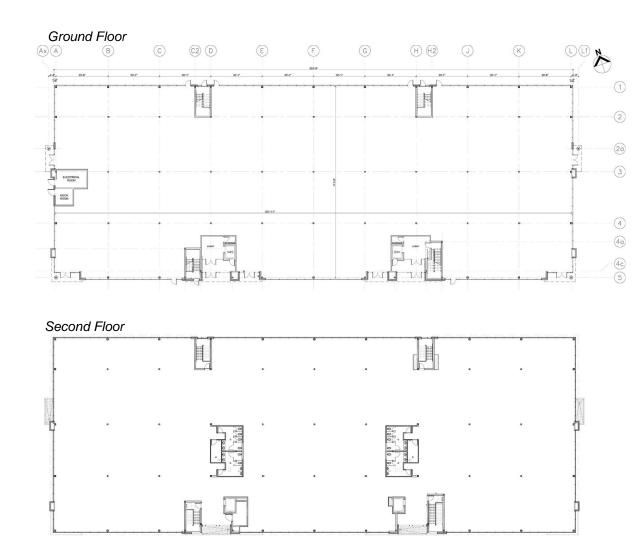

### Galaxy Airport Centre gives the term "flexibility" ultimate meaning.

- Highly efficient floor plans (divisible)
- Layouts optimum for traditional office design or for modern work environment
- 13' open concept ceiling or 10' traditional t-bar ceiling
- Large windows to bring in plenty of natural light
- Compact core provides for both efficient and innovative design possibilities