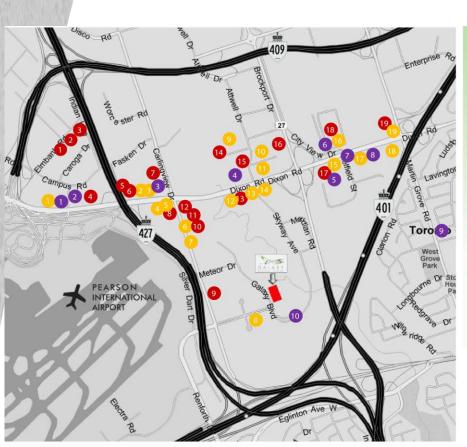

### **OTHER AMENITIES**

- Shell Gas Station
- Petro Canada
- Husky
- HSBC
- Zen Spa
- **Toronto Congress Centre**
- Shell Gas Station
- Petro Canada
- TD & RBC
- Royal Woodbine Golf Club
  - Sherway Gardens Shopping
    - Centre 11 km/5 minutes Yorkdale Mall - 15 km/8 minutes
  - Downtown Toronto 27 km/17 minutes

- 11 Hilton –Garden Inn
- 10 Hotel Carlingview
- 2 Hampton Inn
- 1 Courtyard by Marriot
- Fairfield Inn & Suites-Marriot
- 4 Hilton Pearson Int.
- Holiday Inn Select
- The Westin Bristol
- Quality Suites
- 8 TravelLodge 9 Hotel Indigo

- 12 Marriott 13 Sheraton
- 14 Sandman Hotel
- 15 Residence Inn Marriot
- 16 Crown Plaza 17 DoubleTree by Hilton
- 18 Radisson Hotel
- 19 Holiday Inn

- Golden Griddle
- Lonestar Grill
- Airport Gate Café
- The Keg
- Casey's
- Mr. Greek
- Arizona Restaurant
- Skyport Coffee Moxie's
- Tony Roma's

### **RESTAURANTS**

- Boston Pizza **Tuckers Market Place** Canyon Creek Jack Astor's
- Chop Steakhouse
- Olio
- Montanas
- Ginko Japanese Alfredo's Fine Dining Orchid Café **Grand Chinese**
- Milestones **Tim Hortons** Subway **Swiss Chalet** Sushi Dragon Kelsey's Harvey's The Fox Bistro

Quesada Mexican

- Sushi Ya Pronto Panino
- St. Louis Wings
- **Perkins**